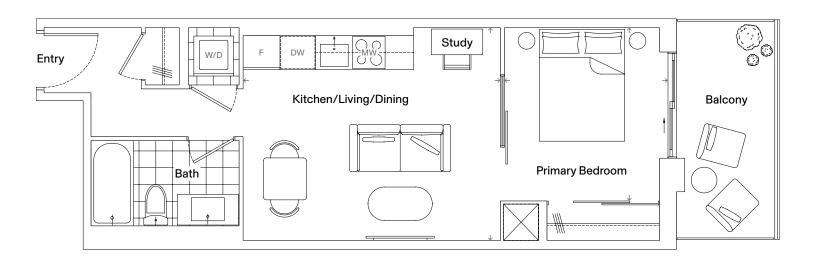

## 1B+S-01

## Specifications

| Bedrooms   | 1               |  |
|------------|-----------------|--|
| Bathrooms  | 1               |  |
| Extras     | Study, Balcony  |  |
| Interior   | 476 Square Feet |  |
| Exterior   | 76 Square Feet  |  |
| Total Area | 552 Square Feet |  |

|      | malama  |
|------|---------|
| Dime | ensions |

| Kitchen/Liv | ving/Dining 15' 1 | " x 12' 6" |
|-------------|-------------------|------------|
| Primary Be  | droom 9'7'        | ' x 10' 2" |